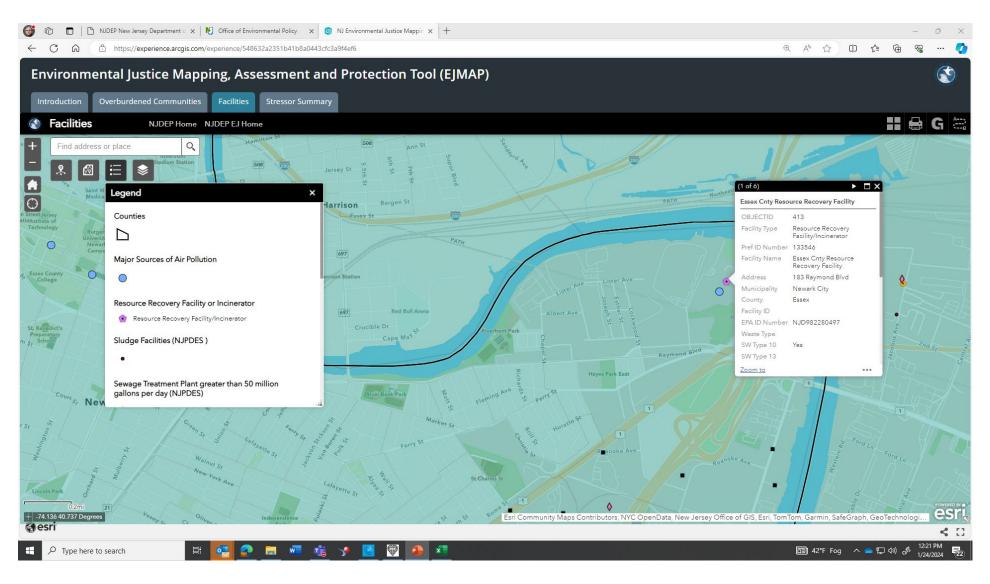

#### Identify Program Interest Number – Using EJ Map

#### Identify Program Interest Number – Using EJ Map

|     | (1 of 2) ► □ ×                                                                                                                                                                                                                                                                                                                                                                      |
|-----|-------------------------------------------------------------------------------------------------------------------------------------------------------------------------------------------------------------------------------------------------------------------------------------------------------------------------------------------------------------------------------------|
| 4   | NJDEP Air Quality Permitted Facilities:<br>COVANTA ESSEX CO                                                                                                                                                                                                                                                                                                                         |
| Lwd | Site ID: 14211<br>Preferred ID: 07736<br>183 RAYMOND BLVD<br>07105<br>Facility Type: Major<br>Combination Utilities, NEC<br>Click below to view reports<br><u>Current Air Permits</u><br><u>Pending Air Permits</u><br><u>CO2 Emissions Reports</u><br><u>Air Toxic Reports</u><br><u>Air Toxic Reports</u><br><u>Criteria Pollutants &amp; Methane Emissions</u><br><u>Reports</u> |
|     | Zoom to                                                                                                                                                                                                                                                                                                                                                                             |
|     |                                                                                                                                                                                                                                                                                                                                                                                     |

Program Interest # 07736 Program Interest Type – Air

| , , , , , , , , , , , , , , , , , , , ,           | urce Recovery Facility                    |  |
|---------------------------------------------------|-------------------------------------------|--|
| OBJECTID                                          | 413                                       |  |
| Facility Type                                     | Resource Recovery<br>Facility/Incinerator |  |
| Pref ID Number                                    | 133546                                    |  |
| Facility Name                                     | Essex Cnty Resource<br>Recovery Facility  |  |
| Address                                           | 183 Raymond Blvd                          |  |
| Municipality                                      | Newark City                               |  |
| County                                            | Essex                                     |  |
| Facility <mark>Identify P</mark><br>EPA ID Number | rogram Interest Num<br>NJD982280497       |  |
| Waste Type                                        |                                           |  |
| SW Type 10                                        | Yes                                       |  |