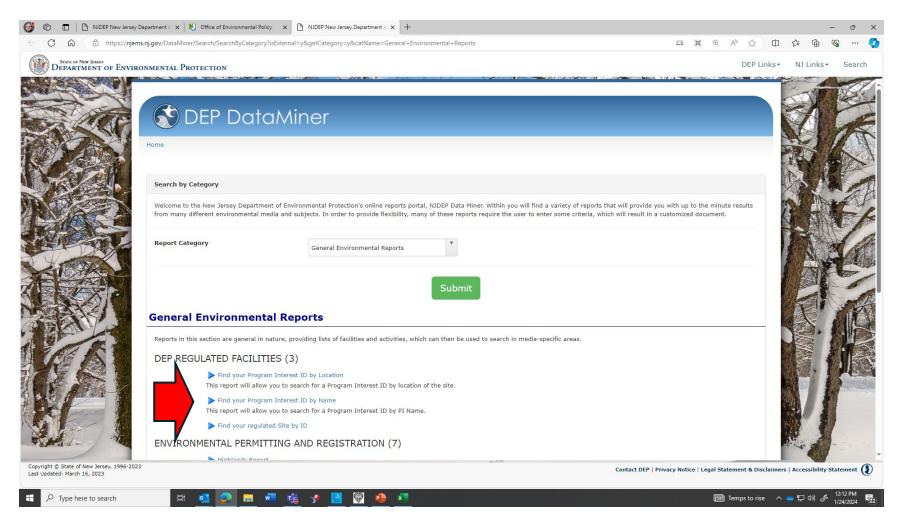

#### DataMiner

A tool to obtain information from the Department's databases:

- Inspections
- Investigations
- Enforcement Actions
- Permits, Approvals, Licenses, Registrations
- Contamination
- Emissions, Discharges, Releases