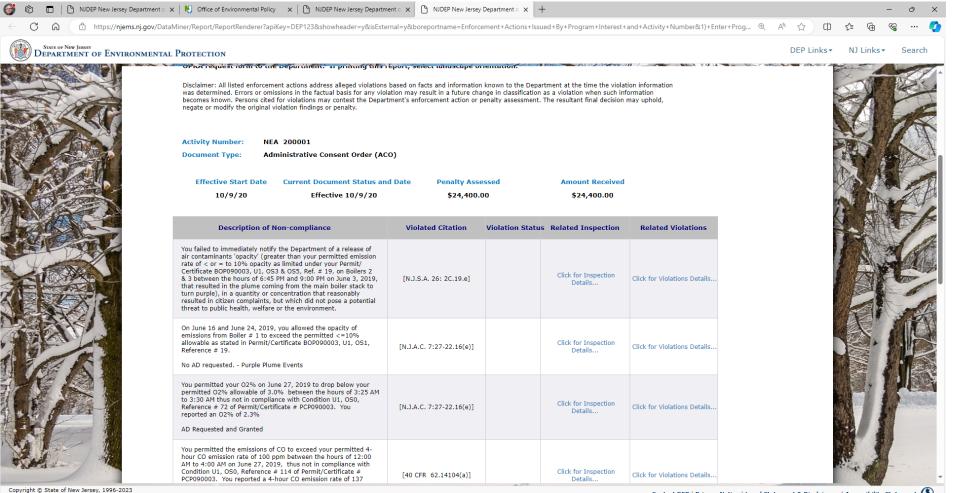

Program Interest # 133546 Program Interest Type – Solid Waste

Type here to search

|                                                                                                                                                                                                                                                                                                                                                                                                                                                                                                                                        | Search        |
|----------------------------------------------------------------------------------------------------------------------------------------------------------------------------------------------------------------------------------------------------------------------------------------------------------------------------------------------------------------------------------------------------------------------------------------------------------------------------------------------------------------------------------------|---------------|
| Home         Inspections Violations and Incidents by Site - Report Criteria         PLEASE NOTE THAT YOU NEED A PROGRAM INTEREST ID NUMBER TO RUN THIS REPORT. IF YOU DO NOT KNOW THE ID NUMBER, PLEASE RUN THE FIND YOUR PROGRAM INTEREST ID BY LOCATION OR BY NAME REPORT FIRST TO OBTAIN THE ID NUMBER.         This report identifies finalized inspection reports for a site for the past five years. The report indicates whether violations were found and includes links to actual inspection reports and enforcement actions. |               |
| Home         Inspections Violations and Incidents by Site - Report Criteria         PLEASE NOTE THAT YOU NEED A PROGRAM INTEREST ID NUMBER TO RUN THIS REPORT. IF YOU DO NOT KNOW THE ID NUMBER, PLEASE RUN THE FIND YOUR PROGRAM INTEREST ID BY LOCATION OR BY NAME REPORT FIRST TO OBTAIN THE ID NUMBER.         This report identifies finalized inspection reports for a site for the past five years. The report indicates whether violations were found and includes links to actual inspection reports and enforcement actions. |               |
| PLEASE NOTE THAT YOU NEED A PROGRAM INTEREST ID NUMBER TO RUN THIS REPORT. IF YOU DO NOT KNOW THE ID NUMBER, PLEASE RUN THE FIND YOUR PROGRAM INTEREST ID BY LOCATION OR BY NAME REPORT FIRST TO OBTAIN THE ID NUMBER. This report identifies finalized inspection reports for a site for the past five years. The report indicates whether violations were found and includes links to actual inspection reports and enforcement actions.                                                                                             | N/            |
| actions.                                                                                                                                                                                                                                                                                                                                                                                                                                                                                                                               |               |
| 1) Enter Program Interest ID: 07736                                                                                                                                                                                                                                                                                                                                                                                                                                                                                                    | SA            |
| 2) Select Program: Air •                                                                                                                                                                                                                                                                                                                                                                                                                                                                                                               |               |
| Note: Some reports can return 1000s of records. Therefore, it is recommended that the 'View Report by Pages' option be selected.                                                                                                                                                                                                                                                                                                                                                                                                       |               |
| Uiew Report by Pages                                                                                                                                                                                                                                                                                                                                                                                                                                                                                                                   |               |
|                                                                                                                                                                                                                                                                                                                                                                                                                                                                                                                                        |               |
| Copyright © State of New Jersey, 1996-2023 Contact DEP   Privacy Notice   Legal Statement & Disclaimers   Accessibilit Last Updated: March 16, 2023                                                                                                                                                                                                                                                                                                                                                                                    | y Statement 🚺 |