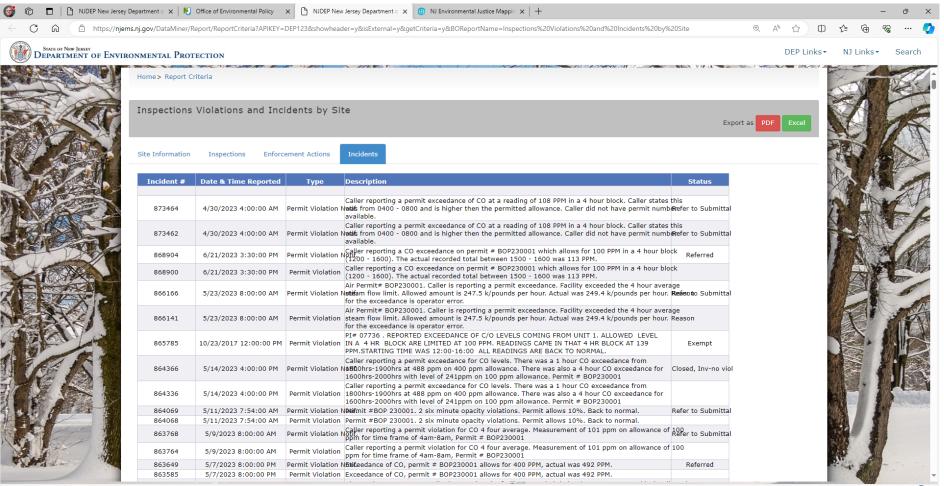

Program Interest # 133546 Program Interest Type – Solid Waste

Type here to search

|                                                                                                                                                                                                                                                                                                                                                                                                                                                                                                                                        | Search        |
|----------------------------------------------------------------------------------------------------------------------------------------------------------------------------------------------------------------------------------------------------------------------------------------------------------------------------------------------------------------------------------------------------------------------------------------------------------------------------------------------------------------------------------------|---------------|
| Home         Inspections Violations and Incidents by Site - Report Criteria         PLEASE NOTE THAT YOU NEED A PROGRAM INTEREST ID NUMBER TO RUN THIS REPORT. IF YOU DO NOT KNOW THE ID NUMBER, PLEASE RUN THE FIND YOUR PROGRAM INTEREST ID BY LOCATION OR BY NAME REPORT FIRST TO OBTAIN THE ID NUMBER.         This report identifies finalized inspection reports for a site for the past five years. The report indicates whether violations were found and includes links to actual inspection reports and enforcement actions. |               |
| Home         Inspections Violations and Incidents by Site - Report Criteria         PLEASE NOTE THAT YOU NEED A PROGRAM INTEREST ID NUMBER TO RUN THIS REPORT. IF YOU DO NOT KNOW THE ID NUMBER, PLEASE RUN THE FIND YOUR PROGRAM INTEREST ID BY LOCATION OR BY NAME REPORT FIRST TO OBTAIN THE ID NUMBER.         This report identifies finalized inspection reports for a site for the past five years. The report indicates whether violations were found and includes links to actual inspection reports and enforcement actions. |               |
| PLEASE NOTE THAT YOU NEED A PROGRAM INTEREST ID NUMBER TO RUN THIS REPORT. IF YOU DO NOT KNOW THE ID NUMBER, PLEASE RUN THE FIND YOUR PROGRAM INTEREST ID BY LOCATION OR BY NAME REPORT FIRST TO OBTAIN THE ID NUMBER. This report identifies finalized inspection reports for a site for the past five years. The report indicates whether violations were found and includes links to actual inspection reports and enforcement actions.                                                                                             | N/            |
| actions.                                                                                                                                                                                                                                                                                                                                                                                                                                                                                                                               |               |
| 1) Enter Program Interest ID: 07736                                                                                                                                                                                                                                                                                                                                                                                                                                                                                                    | SA            |
| 2) Select Program: Air •                                                                                                                                                                                                                                                                                                                                                                                                                                                                                                               |               |
| Note: Some reports can return 1000s of records. Therefore, it is recommended that the 'View Report by Pages' option be selected.                                                                                                                                                                                                                                                                                                                                                                                                       |               |
| Uiew Report by Pages                                                                                                                                                                                                                                                                                                                                                                                                                                                                                                                   |               |
|                                                                                                                                                                                                                                                                                                                                                                                                                                                                                                                                        |               |
| Copyright © State of New Jersey, 1996-2023 Contact DEP   Privacy Notice   Legal Statement & Disclaimers   Accessibilit Last Updated: March 16, 2023                                                                                                                                                                                                                                                                                                                                                                                    | y Statement 🚺 |