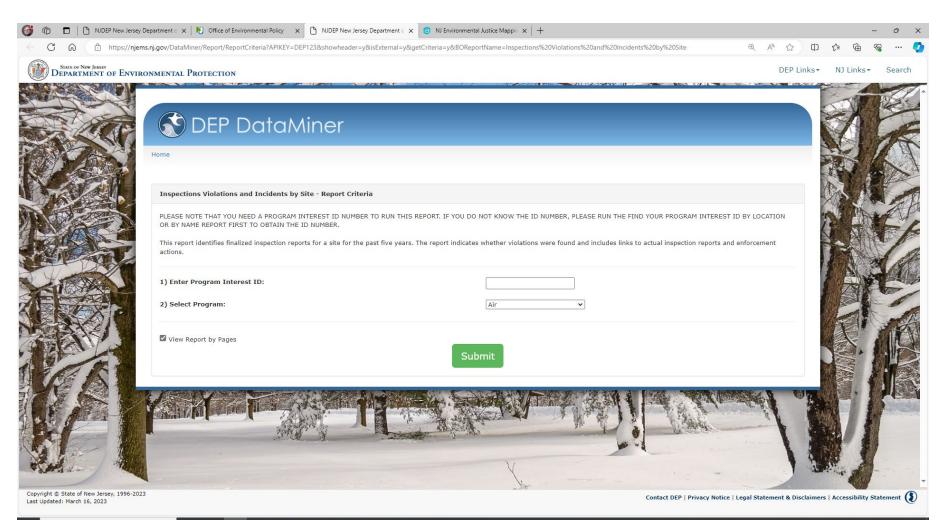

Program Interest # 133546 Program Interest Type – Solid Waste

Type here to search

|                                                                                                                                                                                                                                                                                                                                                                                                                                                                                                                                        | Search        |
|----------------------------------------------------------------------------------------------------------------------------------------------------------------------------------------------------------------------------------------------------------------------------------------------------------------------------------------------------------------------------------------------------------------------------------------------------------------------------------------------------------------------------------------|---------------|
| Home         Inspections Violations and Incidents by Site - Report Criteria         PLEASE NOTE THAT YOU NEED A PROGRAM INTEREST ID NUMBER TO RUN THIS REPORT. IF YOU DO NOT KNOW THE ID NUMBER, PLEASE RUN THE FIND YOUR PROGRAM INTEREST ID BY LOCATION OR BY NAME REPORT FIRST TO OBTAIN THE ID NUMBER.         This report identifies finalized inspection reports for a site for the past five years. The report indicates whether violations were found and includes links to actual inspection reports and enforcement actions. |               |
| Home         Inspections Violations and Incidents by Site - Report Criteria         PLEASE NOTE THAT YOU NEED A PROGRAM INTEREST ID NUMBER TO RUN THIS REPORT. IF YOU DO NOT KNOW THE ID NUMBER, PLEASE RUN THE FIND YOUR PROGRAM INTEREST ID BY LOCATION OR BY NAME REPORT FIRST TO OBTAIN THE ID NUMBER.         This report identifies finalized inspection reports for a site for the past five years. The report indicates whether violations were found and includes links to actual inspection reports and enforcement actions. |               |
| PLEASE NOTE THAT YOU NEED A PROGRAM INTEREST ID NUMBER TO RUN THIS REPORT. IF YOU DO NOT KNOW THE ID NUMBER, PLEASE RUN THE FIND YOUR PROGRAM INTEREST ID BY LOCATION OR BY NAME REPORT FIRST TO OBTAIN THE ID NUMBER. This report identifies finalized inspection reports for a site for the past five years. The report indicates whether violations were found and includes links to actual inspection reports and enforcement actions.                                                                                             | N/            |
| actions.                                                                                                                                                                                                                                                                                                                                                                                                                                                                                                                               |               |
| 1) Enter Program Interest ID: 07736                                                                                                                                                                                                                                                                                                                                                                                                                                                                                                    | SA            |
| 2) Select Program: Air •                                                                                                                                                                                                                                                                                                                                                                                                                                                                                                               |               |
| Note: Some reports can return 1000s of records. Therefore, it is recommended that the 'View Report by Pages' option be selected.                                                                                                                                                                                                                                                                                                                                                                                                       |               |
| Uiew Report by Pages                                                                                                                                                                                                                                                                                                                                                                                                                                                                                                                   |               |
|                                                                                                                                                                                                                                                                                                                                                                                                                                                                                                                                        |               |
| Copyright © State of New Jersey, 1996-2023 Contact DEP   Privacy Notice   Legal Statement & Disclaimers   Accessibilit Last Updated: March 16, 2023                                                                                                                                                                                                                                                                                                                                                                                    | y Statement 🚺 |