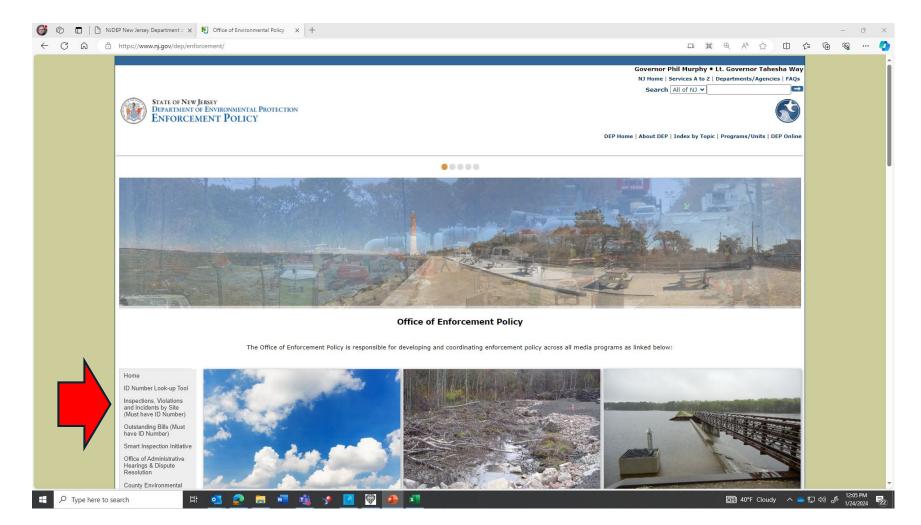

# DataMiner – Link off a web page <a href="https://www.nj.gov/dep/enforcement/">https://www.nj.gov/dep/enforcement/</a>