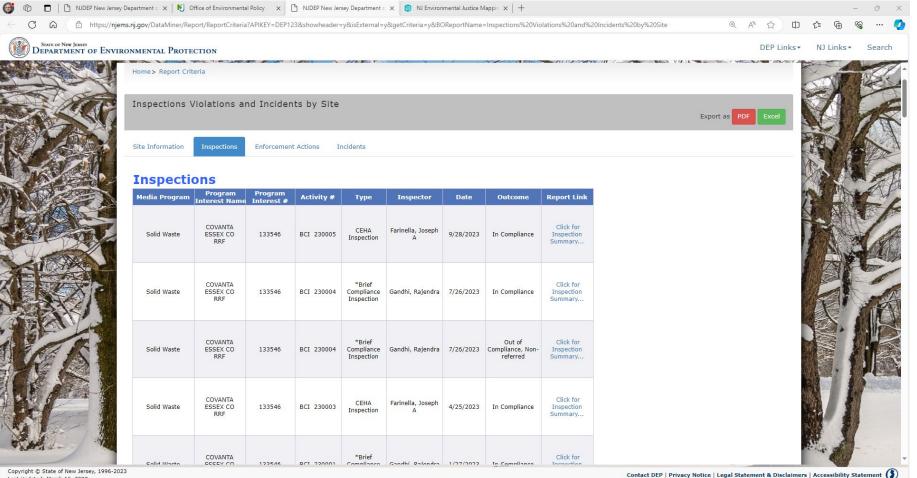

Program Interest # 133546 Program Interest Type – Solid Waste

Type here to search

|                                                                                                                                                                                                                                                                                                                                                                                                                                                                                                                                        | Search        |
|----------------------------------------------------------------------------------------------------------------------------------------------------------------------------------------------------------------------------------------------------------------------------------------------------------------------------------------------------------------------------------------------------------------------------------------------------------------------------------------------------------------------------------------|---------------|
| Home         Inspections Violations and Incidents by Site - Report Criteria         PLEASE NOTE THAT YOU NEED A PROGRAM INTEREST ID NUMBER TO RUN THIS REPORT. IF YOU DO NOT KNOW THE ID NUMBER, PLEASE RUN THE FIND YOUR PROGRAM INTEREST ID BY LOCATION OR BY NAME REPORT FIRST TO OBTAIN THE ID NUMBER.         This report identifies finalized inspection reports for a site for the past five years. The report indicates whether violations were found and includes links to actual inspection reports and enforcement actions. |               |
| Home         Inspections Violations and Incidents by Site - Report Criteria         PLEASE NOTE THAT YOU NEED A PROGRAM INTEREST ID NUMBER TO RUN THIS REPORT. IF YOU DO NOT KNOW THE ID NUMBER, PLEASE RUN THE FIND YOUR PROGRAM INTEREST ID BY LOCATION OR BY NAME REPORT FIRST TO OBTAIN THE ID NUMBER.         This report identifies finalized inspection reports for a site for the past five years. The report indicates whether violations were found and includes links to actual inspection reports and enforcement actions. |               |
| PLEASE NOTE THAT YOU NEED A PROGRAM INTEREST ID NUMBER TO RUN THIS REPORT. IF YOU DO NOT KNOW THE ID NUMBER, PLEASE RUN THE FIND YOUR PROGRAM INTEREST ID BY LOCATION OR BY NAME REPORT FIRST TO OBTAIN THE ID NUMBER. This report identifies finalized inspection reports for a site for the past five years. The report indicates whether violations were found and includes links to actual inspection reports and enforcement actions.                                                                                             | N/            |
| actions.                                                                                                                                                                                                                                                                                                                                                                                                                                                                                                                               |               |
| 1) Enter Program Interest ID: 07736                                                                                                                                                                                                                                                                                                                                                                                                                                                                                                    | SA            |
| 2) Select Program: Air •                                                                                                                                                                                                                                                                                                                                                                                                                                                                                                               |               |
| Note: Some reports can return 1000s of records. Therefore, it is recommended that the 'View Report by Pages' option be selected.                                                                                                                                                                                                                                                                                                                                                                                                       |               |
| Uiew Report by Pages                                                                                                                                                                                                                                                                                                                                                                                                                                                                                                                   |               |
|                                                                                                                                                                                                                                                                                                                                                                                                                                                                                                                                        |               |
| Copyright © State of New Jersey, 1996-2023 Contact DEP   Privacy Notice   Legal Statement & Disclaimers   Accessibilit Last Updated: March 16, 2023                                                                                                                                                                                                                                                                                                                                                                                    | y Statement 🚺 |