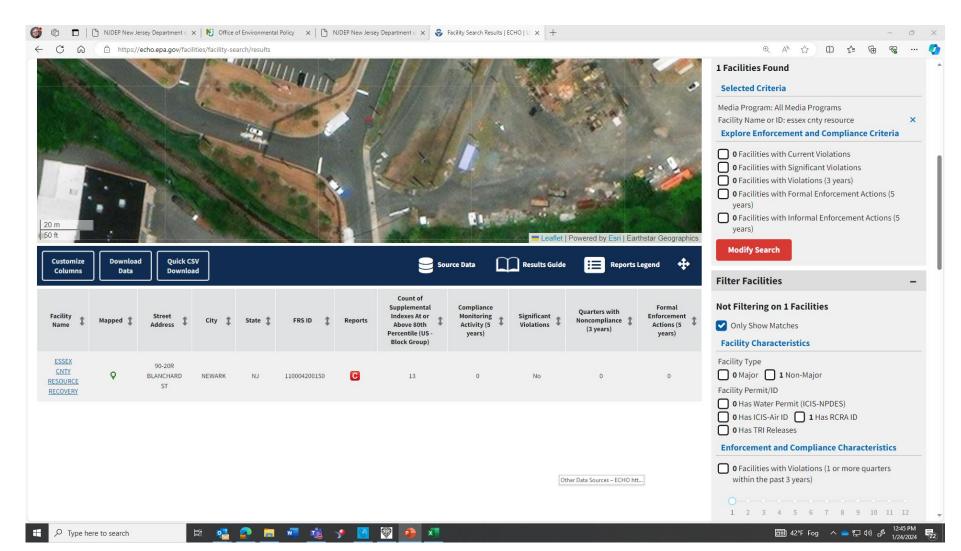

| 🎯 🔞 I                                                               | ои 🖞 🗖           | EP New Jersey Departm                                                  | nent o 🗙   関 Office of Environmental | Policy X   🗅 N             | IJDEP New Jersey Dep                                                                                                                                                                      | artment o 🗙 📔           | 😽 🛛 Facility Se | earch Results                   | s   ECHO   U 🗙                | 😌 Detailed Facility Repor         | t   ECHO   🗆 🗙     | +                                          |               |                      |            | -                              | o ×                  |
|---------------------------------------------------------------------|------------------|------------------------------------------------------------------------|--------------------------------------|----------------------------|-------------------------------------------------------------------------------------------------------------------------------------------------------------------------------------------|-------------------------|-----------------|---------------------------------|-------------------------------|-----------------------------------|--------------------|--------------------------------------------|---------------|----------------------|------------|--------------------------------|----------------------|
| $\leftarrow$ C                                                      | ۵ Ô              | https://echo.epa.ge                                                    | ov/detailed-facility-report?fid=1100 | 04200150&ej_type=          | sup&ej_compare=                                                                                                                                                                           | US                      |                 |                                 |                               |                                   |                    |                                            | Q             | A" 🏠                 | CD         | ć= 🕀 🐐                         | g 🏹                  |
| Customize Repo                                                      | ort Facility Su  | nmary Facility/Syster<br>Characteristic                                |                                      | Pollutants                 | Community                                                                                                                                                                                 | -                       |                 |                                 |                               |                                   |                    |                                            |               |                      |            |                                |                      |
| Enforce                                                             | ment and         | Compliance St                                                          | Immary                               |                            | ESSEX CNTY RESO<br>90-20R BLANCHAI<br>IR5 ID: 110004200150<br>IPA Region: 02<br>atitude: 40.737227<br>oongitude: -74.128649<br>ocatational Data Source:<br>ndustries:<br>ndian Country: N | RD ST, NEWAR            |                 | 0                               |                               |                                   | Related Re         | -                                          |               |                      |            |                                |                      |
| Statute ‡                                                           | Compliance M     | onitoring Activities (5<br>years)                                      | Date of Last Compliance Monitoring   | Compliance<br>Status       | Qtrs with NC (of 12)                                                                                                                                                                      | Qtrs with Si<br>Violati |                 | Informal                        | Enforcement Actions<br>years) | (5<br>Formal Enforcement<br>years |                    | Penalties from Formal Enforce<br>(5 years) | ement Actions | ‡ EPA Case<br>years) |            | Penalties from EPA C<br>years) | ases (5 🏌            |
| RCRA                                                                |                  |                                                                        | 08/20/1993                           | No Violation<br>Identified | 0                                                                                                                                                                                         | 0                       |                 |                                 |                               | -                                 |                    |                                            |               |                      |            | -                              |                      |
| Clean Air Act (<br>Clean Water Ac<br>Resource Cons<br>Safe Drinking | Water Act (SDWA) | ion<br>mation<br><b>overy Act (RCRA):</b> Inactive<br>: No Information | e Other, (NJD982286497)              |                            |                                                                                                                                                                                           |                         |                 | Air Emis<br>Greenho<br>Toxic Re | leases (TRI): No Inform       | GGRT): No Information             | I): No Information | 1                                          |               |                      |            |                                |                      |
|                                                                     | em Characteris   |                                                                        |                                      |                            |                                                                                                                                                                                           |                         |                 |                                 |                               |                                   |                    |                                            |               |                      |            |                                |                      |
|                                                                     |                  | naracteristics                                                         | 4                                    |                            |                                                                                                                                                                                           |                         |                 |                                 | -                             |                                   |                    |                                            |               |                      |            | t an de te                     |                      |
|                                                                     | stem ‡           | Statute                                                                | Identifier                           | C Universe                 | Ť                                                                                                                                                                                         | Status 1                | ‡ Area          | as Į                            | Р                             | Permit Expiration Date            | t                  | Indian Country                             | ţ             | 40.737227            | t          | -74.128649                     | Ŧ                    |
|                                                                     | RAInfo           | RCRA                                                                   | NJD982280497                         | Other                      | 1                                                                                                                                                                                         | nactive ( )             |                 |                                 |                               |                                   |                    | N                                          |               | 40.736766            |            | -74.128616                     |                      |
| Facility                                                            | Address          |                                                                        |                                      |                            |                                                                                                                                                                                           |                         |                 |                                 |                               |                                   |                    |                                            |               |                      |            |                                |                      |
| Sy                                                                  | rstem 🇘          | Statute                                                                | 1 Identifier                         | \$                         |                                                                                                                                                                                           | Facility Name           |                 |                                 | 1                             |                                   |                    | Facility Address                           |               | 1                    |            | Facility County                | 1                    |
|                                                                     | FRS              |                                                                        | <u>110004200150</u>                  | ESSEX CNTY RESOU           | URCE RECOVERY                                                                                                                                                                             |                         |                 |                                 |                               | 90-20R BLANCHARD ST, NEWA         | RK, NJ 07105       |                                            |               |                      | Essex Cour | ity                            |                      |
|                                                                     | RAInfo           | RCRA                                                                   | NJD982280497                         | ESSEX COUNTY RE            | SOURCE RECOVERY FACIL                                                                                                                                                                     | ITY                     |                 |                                 |                               | 90-20R BLANCHARD ST, NEWA         | RK, NJ 07105-4703  | 2                                          |               |                      | Essex Cour | ity                            |                      |
| Facility                                                            | SIC Codes        |                                                                        |                                      |                            |                                                                                                                                                                                           |                         |                 | Facil                           | lity <u>NAICS</u> Co          | odes                              |                    |                                            |               |                      |            |                                |                      |
| 🗄 🔎 Ту                                                              | ype here to se   | earch                                                                  | 🖽 🧟 🧟 🚍                              | 💶 🤹 -                      | y <u> </u>                                                                                                                                                                                | 🤹 🗴                     |                 |                                 |                               |                                   |                    |                                            |               | □ 42°F Fo            | , ^        |                                | 12:46 PM<br>/24/2024 |