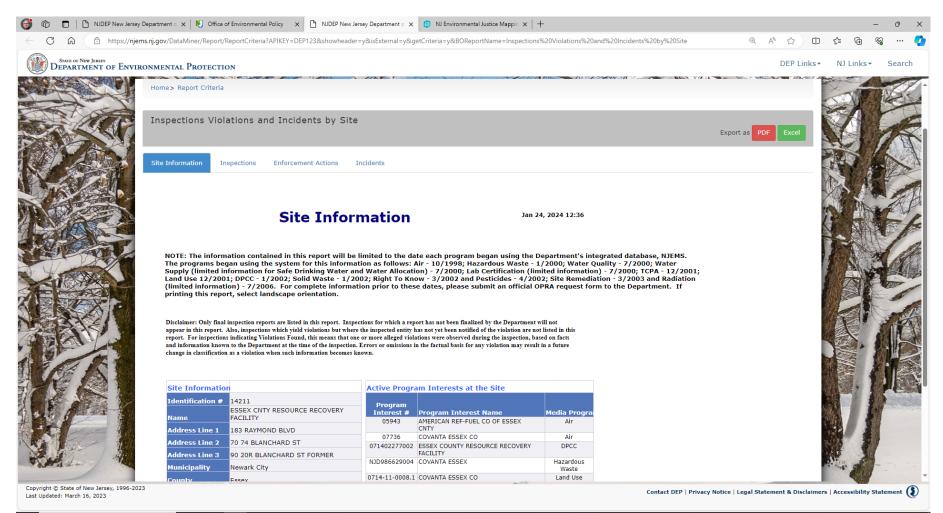

#### Site vs Program Interest

Our data is organized as Sites and Program Interests.

- Site the property we are involved with.
- Program Interest the DEP programs involved with such Site.

| Site Information |                                       |
|------------------|---------------------------------------|
| Identification # | 14211                                 |
| Name             | ESSEX CNTY RESOURCE RECOVERY FACILITY |
| Address Line 1   | 183 RAYMOND BLVD                      |
| Address Line 2   | 70 74 BLANCHARD ST                    |
| Address Line 3   | 90 20R BLANCHARD ST FORMER            |
| Municipality     | Newark City                           |
| County           | Essex                                 |

| Active Program I        | nterests at the Site                       |                    |
|-------------------------|--------------------------------------------|--------------------|
| <b>Program Interest</b> |                                            |                    |
| #                       | Program Interest Name                      | Media Program      |
| 05943                   | AMERICAN REF-FUEL CO OF ESSEX CNTY         | Air                |
| 07736                   | COVANTA ESSEX CO                           | Air                |
| 071402277002            | ESSEX COUNTY RESOURCE RECOVERY<br>FACILITY | DPCC               |
| NJD986629004            | COVANTA ESSEX                              | Hazardous<br>Waste |
| 0714-11-0008.1          | COVANTA ESSEX CO                           | Land Use           |
| 75611300000             | COVANTA ESSEX COMPANY                      | Right-to-Know      |
| 021822                  | ESSEX COUNTY RESOURCE RECOVERY<br>FACILITY | Site Remediation   |
| 133546                  | COVANTA ESSEX CO RRF                       | Solid Waste        |
| 594971                  | COVANTA ESSEX CO TS                        | Solid Waste        |
| 5403                    | AMERICAN REFFUEL OF ESSEX COUNTY           | TCPA               |
| 46057                   | ESSEX COUNTY RESOURCE RECOVERY<br>FACILITY | Water Quality      |
| 1338                    | COVANTA ENERGY OF ESSEX COUNTY             | Water Supply       |