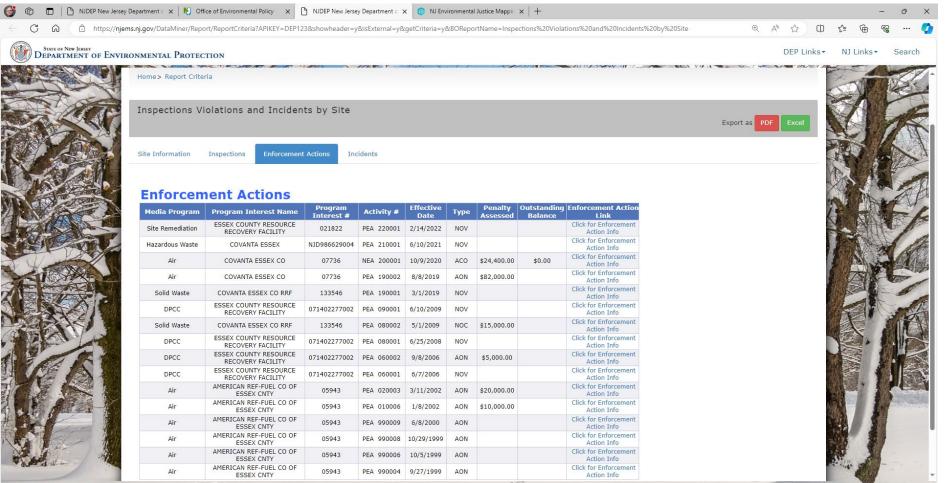

Program Interest # 133546 Program Interest Type – Solid Waste

Type here to search

|                                                                                                                                                                                                                                                                                                                                                                                                                                                                                                                                        | Search        |
|----------------------------------------------------------------------------------------------------------------------------------------------------------------------------------------------------------------------------------------------------------------------------------------------------------------------------------------------------------------------------------------------------------------------------------------------------------------------------------------------------------------------------------------|---------------|
| Home         Inspections Violations and Incidents by Site - Report Criteria         PLEASE NOTE THAT YOU NEED A PROGRAM INTEREST ID NUMBER TO RUN THIS REPORT. IF YOU DO NOT KNOW THE ID NUMBER, PLEASE RUN THE FIND YOUR PROGRAM INTEREST ID BY LOCATION OR BY NAME REPORT FIRST TO OBTAIN THE ID NUMBER.         This report identifies finalized inspection reports for a site for the past five years. The report indicates whether violations were found and includes links to actual inspection reports and enforcement actions. |               |
| Home         Inspections Violations and Incidents by Site - Report Criteria         PLEASE NOTE THAT YOU NEED A PROGRAM INTEREST ID NUMBER TO RUN THIS REPORT. IF YOU DO NOT KNOW THE ID NUMBER, PLEASE RUN THE FIND YOUR PROGRAM INTEREST ID BY LOCATION OR BY NAME REPORT FIRST TO OBTAIN THE ID NUMBER.         This report identifies finalized inspection reports for a site for the past five years. The report indicates whether violations were found and includes links to actual inspection reports and enforcement actions. |               |
| PLEASE NOTE THAT YOU NEED A PROGRAM INTEREST ID NUMBER TO RUN THIS REPORT. IF YOU DO NOT KNOW THE ID NUMBER, PLEASE RUN THE FIND YOUR PROGRAM INTEREST ID BY LOCATION OR BY NAME REPORT FIRST TO OBTAIN THE ID NUMBER. This report identifies finalized inspection reports for a site for the past five years. The report indicates whether violations were found and includes links to actual inspection reports and enforcement actions.                                                                                             | N/            |
| actions.                                                                                                                                                                                                                                                                                                                                                                                                                                                                                                                               |               |
| 1) Enter Program Interest ID: 07736                                                                                                                                                                                                                                                                                                                                                                                                                                                                                                    | SA            |
| 2) Select Program: Air •                                                                                                                                                                                                                                                                                                                                                                                                                                                                                                               |               |
| Note: Some reports can return 1000s of records. Therefore, it is recommended that the 'View Report by Pages' option be selected.                                                                                                                                                                                                                                                                                                                                                                                                       |               |
| Uiew Report by Pages                                                                                                                                                                                                                                                                                                                                                                                                                                                                                                                   |               |
|                                                                                                                                                                                                                                                                                                                                                                                                                                                                                                                                        |               |
| Copyright © State of New Jersey, 1996-2023 Contact DEP   Privacy Notice   Legal Statement & Disclaimers   Accessibilit Last Updated: March 16, 2023                                                                                                                                                                                                                                                                                                                                                                                    | y Statement 🚺 |